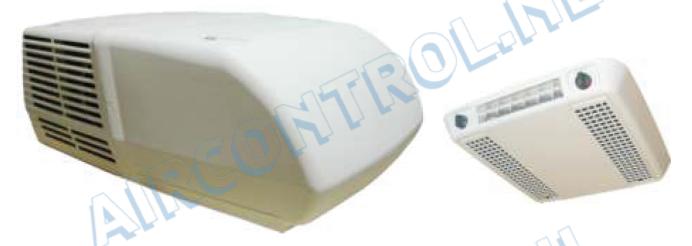

When it comes to air conditioners, power and strength do not necessarily mean the same thing. But they do come in the same package with the 170069 Air Conditioner.

With 3,95 KW (13.500 BTU) the 170069 gives you plenty of high-efficiency cooling power. It has also a lot of inner strength to handle rugged, off-road and heavy industrial vehicle applications.

It's specially equipped to handle the jarring and vibrations that come with the territory, wether you're in construction, the oil field or just taking the back roads to your favorite fishing hole.

| Cooling capacity                               | 3,95 kW (13500 BTU/h)     |
|------------------------------------------------|---------------------------|
| Heating output                                 | 1,60 kW (5600 BTU/h)      |
| Electrical rating                              | 220-240 V, 50 Hz, 1 phase |
| Circuit breaker                                | 16A                       |
| Start-up amps                                  | 32Amax./0,15s.            |
| Amps cooling at 35°C and 50% humidity          | 7,2A                      |
| Amps cooling at 45°C and 30% humidity          | 9,2A                      |
| Amps heating                                   | 7,8A                      |
| Running watts cooling at 35°C and 50% humidity | 1650 W                    |
| Running watts cooling at 45°C and 30% humidity | 2120 W                    |
| Running watts heating                          | 1795 W                    |
| Refrigerant                                    | R407C                     |
| Ventilator speeds                              | 2                         |
| Air flow maximum                               | 544cm/h                   |
| Roof opening                                   | 36x36cm 40x40cm           |
| Roof thickness                                 | upto15cm                  |
| Dimensions Roof unit                           | 96,5 x 66,3 x h 35 cm     |
| Dimensions Ceiling Assembly                    | 51,05 x 50,55 x h 5,6 cm  |
| Unit weight                                    | 43,1Kg                    |
| Ceiling assembly weight                        | 5,- Kg                    |