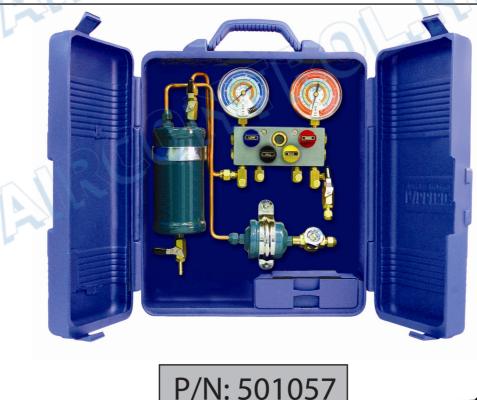

## RECOVERYMATE

Turn any Recovery Machine into a Portable Recycler by adding the RECOVERYMATE! SPECIFICATIONS:

- Lightweight and easy to carry
- 4-Way Ball Valve Manifold controls the flow smoothly and quickly with only 1/4 turn
- Large capacity oil separator
- High Performance Dryer eliminates moisture from recovered refrigerant
- Extra large sight glass monitors refrigerant flow and changes color when a dryer change is necessary
- Rugged carrying case can stand on its own or be mounted on
- a wall or bench
- Measurements: 38 x 10 x 43cm (L x B x H)
- Weight: 5.5 kg (12.25 lbs)

## RECOVERYMATE

Durch Verbindung dieser RECOVERYMATE kann jedes Absauggerät umgewandelt werden in einem Recycler.

TECHNISCHE DATEN:

- Handliches Leichtes Zusatz-Mobilgerät
- Die bedienungsfreundliche 4-Weg Manometer batterie mit Kugelventilen
- ermöglicht die Steuerung durch nur eine Viertelumdrehung
- Ölabscheider mit grosser Leistung
- Der Leistungsfähige Filtertrockner entnimmt dem abgesaugten
- Kältemittel die Feuchtigkeit und kleinste Schmutzteilchen
- Eine Durchflussanzeiger mit Feuchtigkeits indikator zeigt das saubere Kältemittel; Indikator verfärbung fordert zum Filterwechsel auf
- Das solide Recyclingzusatzgerät wird der Saugseite des Absauggerätes vorge schaltet oder aufgehängt und fest angeschlossen
- Abmessungen
- Gewicht 5.5 kg